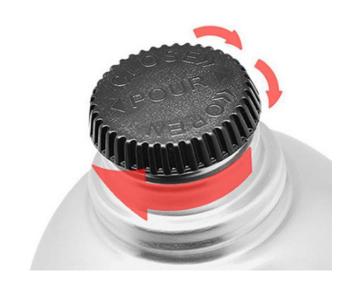

### Survival in the wild —

> There is a compass on the top of lid to show direction for outdoor sports

The lid can be used as an independent cup with 100ml capacity.

PP material for food contact, and has concave and convex damping stripes on the side, which increases the friction of the hand and is easy to pour without unscrew totally.

compass