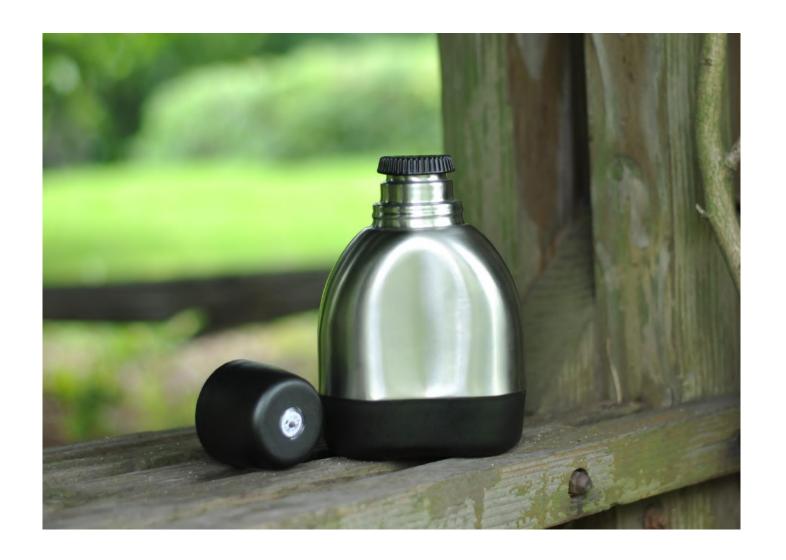

# SUS 304 S/S Vacuum Canteen

Military style cool artifact

ITEM NO.: SVT-600

CAPACITY: 600mL

**PRICE:** 

## Design patent,exclusive creation —

> Material of the product: SUS 304 stainless steel PP material Both of them are for food contact, safe and healthy;

Double-wall vacuum canteen has a good performance in terms of comfort and practicality.

## Humanized design,close-fitting arc

The product is light weight and the appearance of the body is curved, which can be much better to fit the body to avoid swaying while walking than the traditional kettle.

### Survival in the wild —

> There is a compass on the top of lid to show direction for outdoor sports

The lid can be used as an independent cup with 100ml capacity.

PP material for food contact, and has concave and convex damping stripes on the side, which increases the friction of the hand and is easy to pour without unscrew totally.

#### — Big mouth design—

> It suitable for putting ice cubes with big mouth.

> The canteen can keep both hot and cold with double wall vacuum