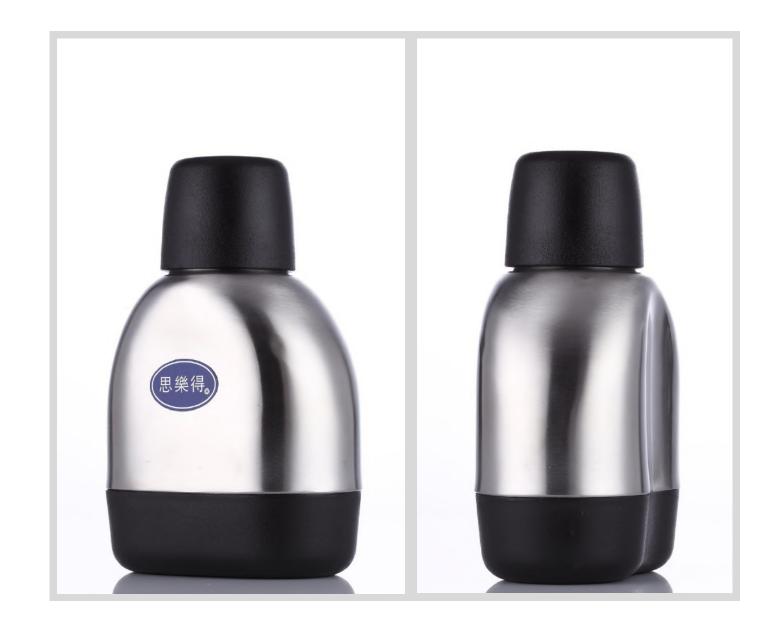

## Design patent,exclusive creation —

> Material of the product: SUS 304 stainless steel PP material Both of them are for food contact, safe and healthy;

Double-wall vacuum canteen has a good performance in terms of comfort and practicality.

## Humanized design,close-fitting arc

The product is light weight and the appearance of the body is curved, which can be much better to fit the body to avoid swaying while walking than the traditional kettle.