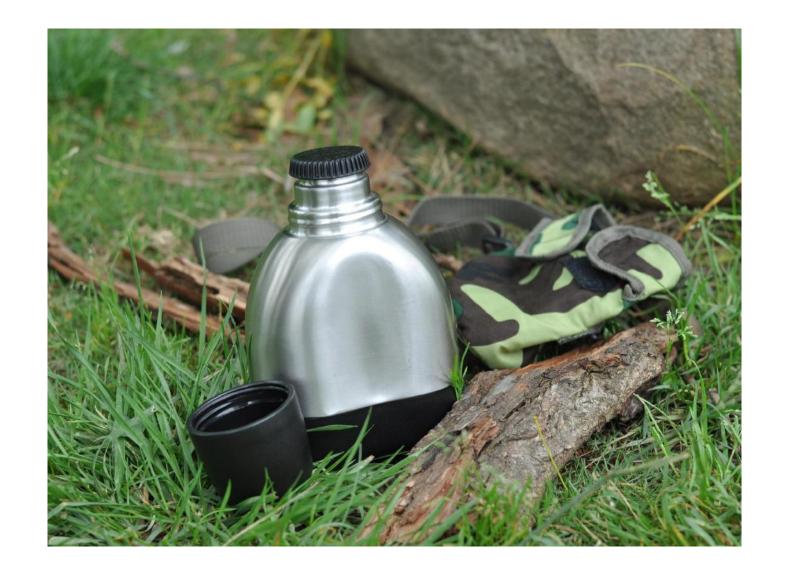

# — Camouflage style bag—

Thickened camouflage pot cover, easy to carry, Like one elevs in the jungle;

Double-layer Oxford camouflage cloth bag, wear-resistant and scratch-resistant;