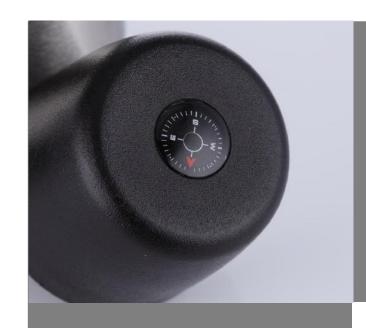

### Survival in the wild —

> There is a compass on the top of lid to show direction for outdoor sports

The lid can be used as an independent cup with 100ml capacity.

PP material for food contact, and has concave and convex damping stripes on the side, which increases the friction of the hand and is easy to pour without unscrew totally.

compass