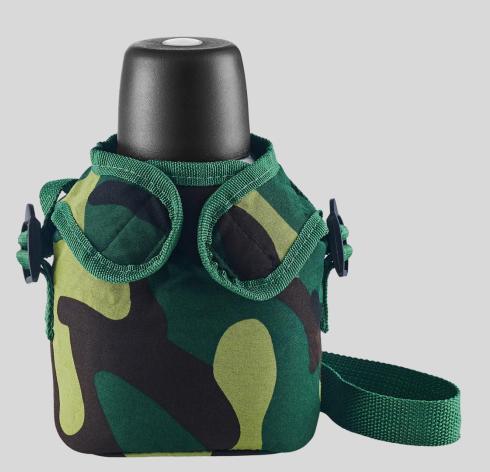

# — Camouflage style bag—

Thickened camouflage pot cover, easy to carry, Like one elevs in the jungle;

Double-layer Oxford camouflage cloth bag, wear-resistant and scratch-resistant;