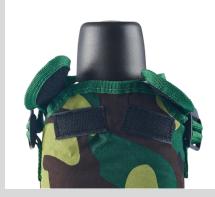

# — Camouflage style bag—

Thickened camouflage pot cover, easy to carry, Like one elevs in the jungle;

Double-layer Oxford camouflage cloth bag, wear-resistant and scratch-resistant;