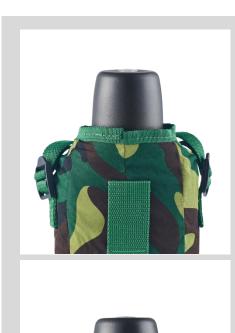

# — Camouflage style bag—

Thickened camouflage pot cover, easy to carry, Like one elevs in the jungle;

Double-layer Oxford camouflage cloth bag, wear-resistant and scratch-resistant;