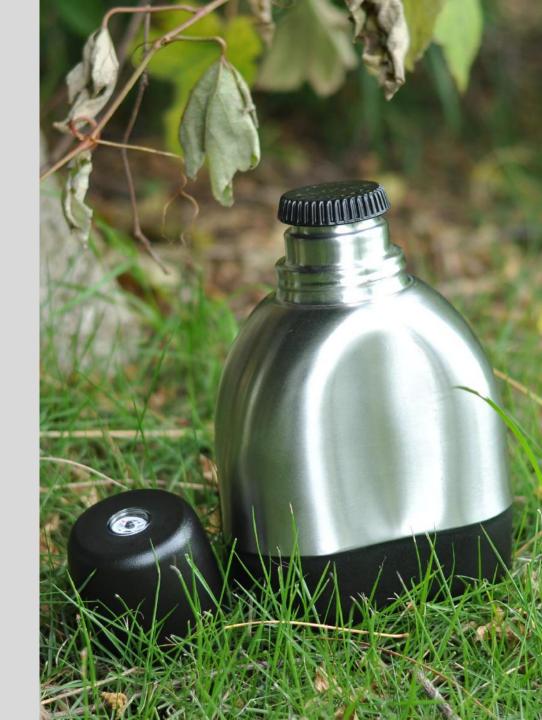

## Humanized design,close-fitting arc

The product is light weight and the appearance of the body is curved, which can be much better to fit the body to avoid swaying while walking than the traditional kettle.

### Survival in the wild —

> There is a compass on the top of lid to show direction for outdoor sports

The lid can be used as an independent cup with 100ml capacity.

PP material for food contact, and has concave and convex damping stripes on the side, which increases the friction of the hand and is easy to pour without unscrew totally.

#### — Big mouth design—

> It suitable for putting ice cubes with big mouth.

> The canteen can keep both hot and cold with double wall vacuum