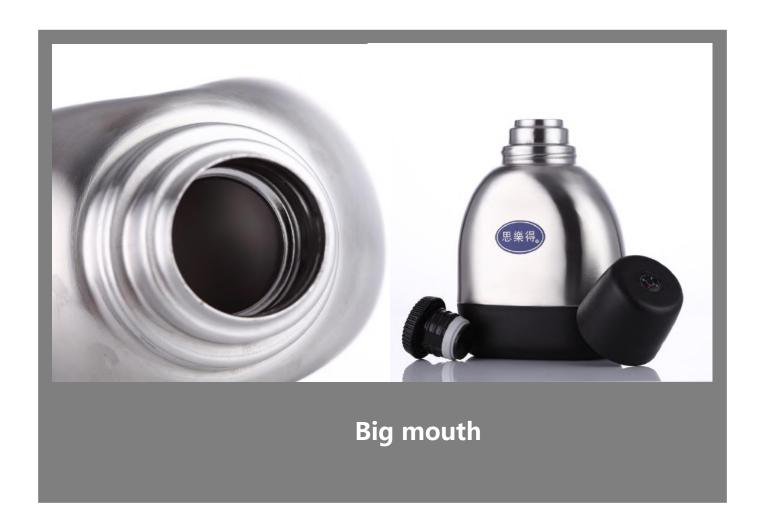

#### — Big mouth design—

> It suitable for putting ice cubes with big mouth.

> The canteen can keep both hot and cold with double wall vacuum