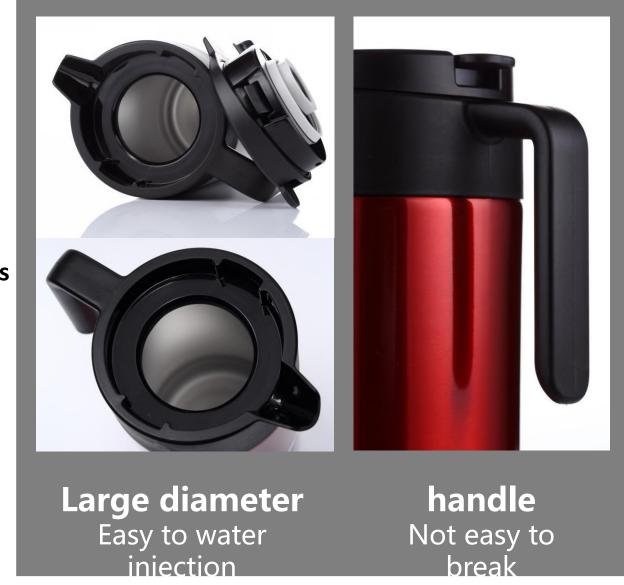

# One-button press, pouring water easily—

pot lid with off-centre outlet structure, which save efforts on small-angle pouring ∘

— Large diameter design—

▶It is convenient for clean and Water injection
It could be cleaned by dishwasher after test handle with R angle design disperse the stress and unlikely to be damaged by a fall