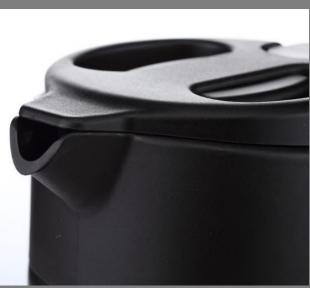

- Pot lid with button, convenient operation—
- Pot lid with Grab button, one-button press, easy to one hand operation;
- outlet with anti- dripping design,
  To avoid dripping water,
  efficient water-break

Outlet
Anti-dripping
design