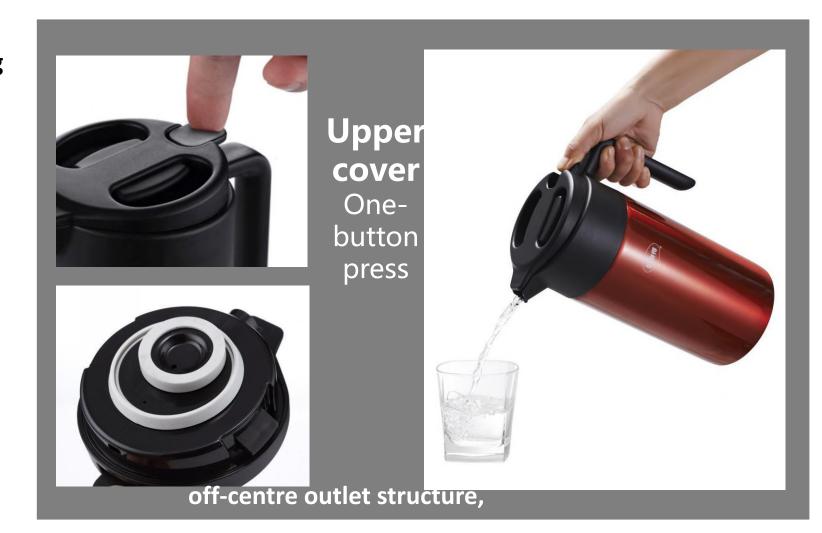

# One-button press, pouring water easily—

pot lid with off-centre outlet structure, which save efforts on small-angle pouring ∘

— Large diameter design—

▶It is convenient for clean and Water injection
It could be cleaned by dishwasher after test handle with R angle design disperse the stress and unlikely to be damaged by a fall