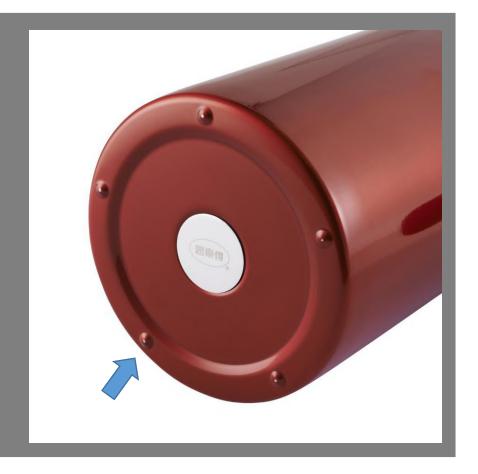

- Pot lid with button, convenient operation—
- Pot lid with Grab button, one-button press, easy to one hand operation;
- outlet with anti- dripping design,
  To avoid dripping water,
  efficient water-break

Outlet
Anti-dripping
design

# One-button press, pouring water easily—

pot lid with off-centre outlet structure, which save efforts on small-angle pouring ∘

— Large diameter design—

▶It is convenient for clean and Water injection
It could be cleaned by dishwasher after test handle with R angle design disperse the stress and unlikely to be damaged by a fall