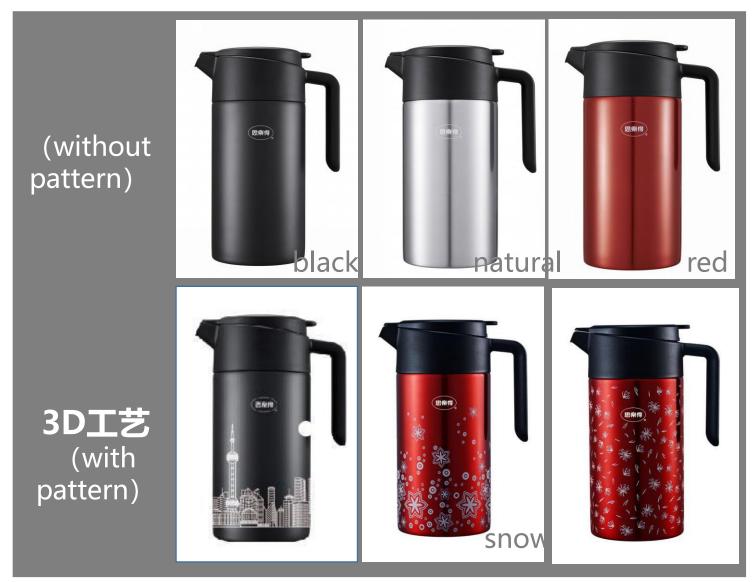

3D technology,exclusive pattern—

**Solution** ≥ 3Dtechnology pattern, Exclusive pattern copy right. we are different

the Oriental Pearl Tower

chrysanthemum

#### — Specification—

ID: 103290

MODEL: SVP-1600D

CAPACITY: 1.6L

COLOR: natural color, red,

Chrysanthemum color ,snow white

MATERIAL: SUS 304 stainless steel with food contact PP or

silicone parts