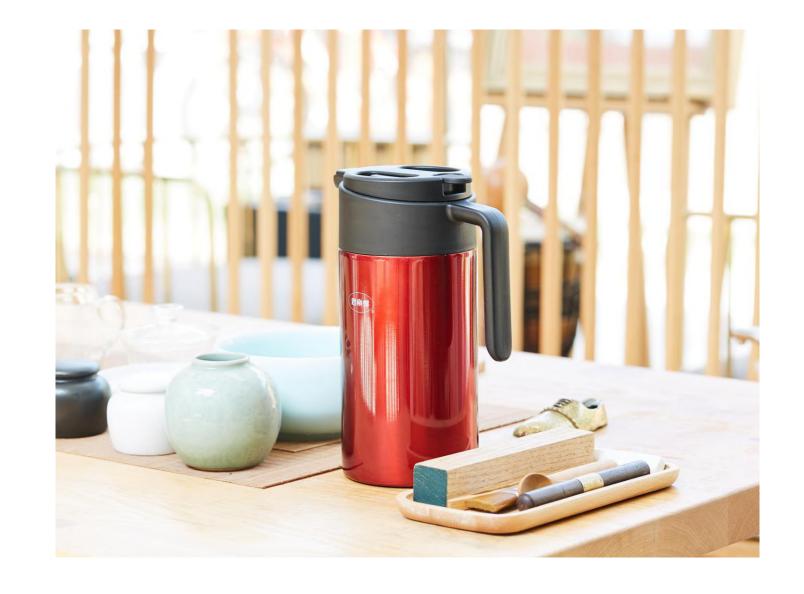

#### Stainless steel vacuum pot

Won the reddot award,
Make aesthetic walk into our life

MODEL: SVP-1600D

CAPACITY: 1.6L

**RETAIL PRICE:** ¥ 318/328(with Patten)

#### — Specification—

ID: 103290

MODEL: SVP-1600D

CAPACITY: 1.6L

COLOR: natural color, red,

Chrysanthemum color ,snow white

MATERIAL: SUS 304 stainless steel with food contact PP or

silicone parts

temperature retention: above

**72°C** (6 hours)

PACKING(PCS/CTN): 6

MEAS: 150\*150\*265mm