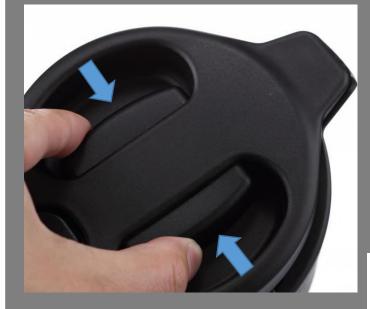

- Pot lid with button, convenient operation—
- Pot lid with Grab button, one-button press, easy to one hand operation;
- outlet with anti- dripping design,
  To avoid dripping water,
  efficient water-break

Outlet
Anti-dripping
design