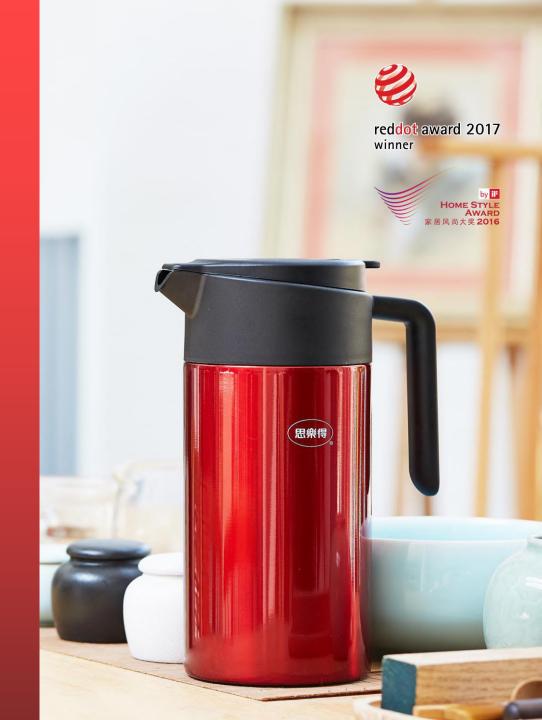

#### Stainless steel vacuum pot

Won the reddot award,
Make aesthetic walk into our life

MODEL: SVP-1600D

CAPACITY: 1.6L

**RETAIL PRICE:** ¥ 318/328(with Patten)

### — design patent, international award—

>won the "reddot" award and "Home style award "award Artwork in home ware, Enjoy high-quality life ∘

reddot award 2017 winner HOME STYLE AWARD 家居风尚大奖 2016

Design patent No.: 201530183318.3