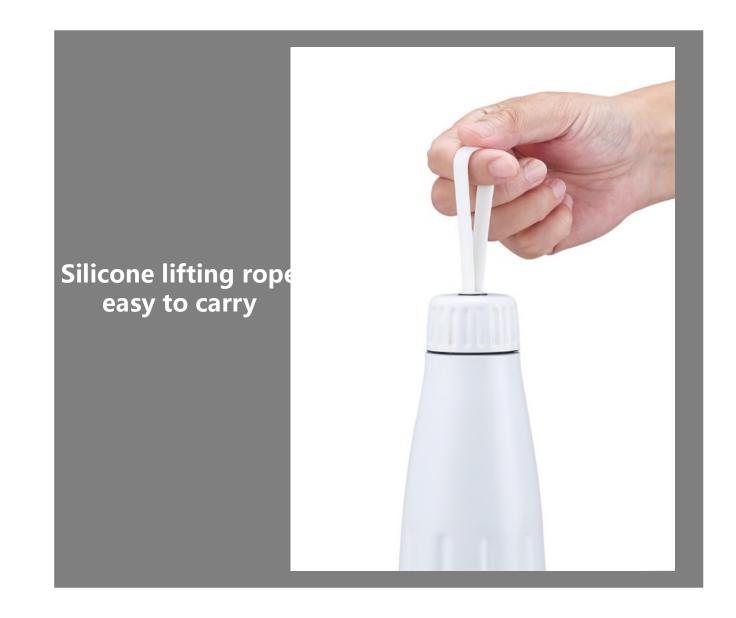

## Silicone lifting rope, easy to carry

The lid is equipped with a silicon lifting rope, which can be carried by hand or put into the side pocket of the backpack for easy carrying out