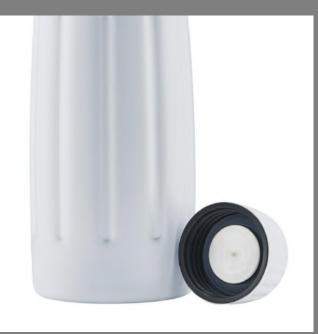

## Silicone lifting rope, easy to carry

The lid is equipped with a silicon lifting rope, which can be carried by hand or put into the side pocket of the backpack for easy carrying out