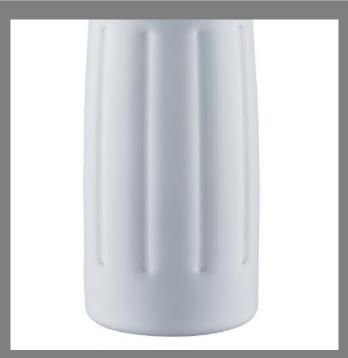

#### — patent design—

The patented design of appearance, the toughness of stainless steel and the tough knurling shape, show a strong sports style.

Knurling shape Toughness line

# Silicon bottom Anti-skid, anti-rollover wear-resistant

Design patent number: 201830556736.6