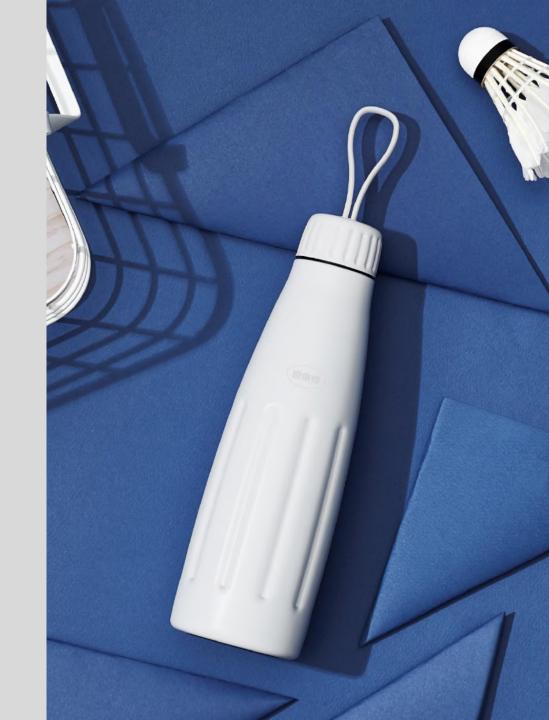

## **SVF SERIES**

SUS 304 S/S Sports vacuum flask

Silicone lifting rope to unlock new sports modes

ITEM: SVF-380H

**CAPACITY:** 380ML

#### — patent design—

The patented design of appearance, the toughness of stainless steel and the tough knurling shape, show a strong sports style.

Knurling shape Toughness line

## Silicone lifting rope, easy to carry

The lid is equipped with a silicon lifting rope, which can be carried by hand or put into the side pocket of the backpack for easy carrying out