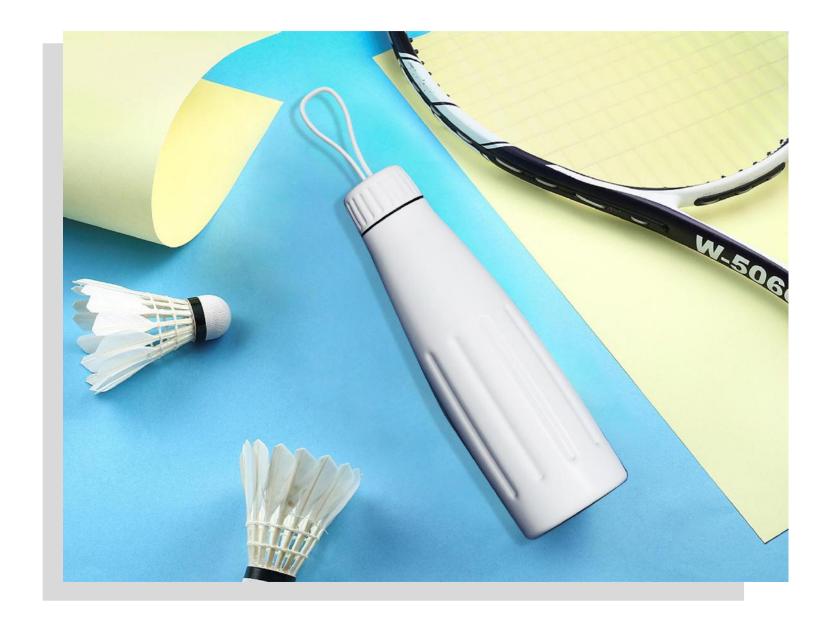

## **SVF SERIES**

SUS 304 S/S Sports vacuum flask

Silicone lifting rope to unlock new sports modes

ITEM: SVF-380H

**CAPACITY:** 380ML

#### — patent design—

The patented design of appearance, the toughness of stainless steel and the tough knurling shape, show a strong sports style.

Knurling shape Toughness line

## Aesthetic design,simple and stylish—

>> Material: SUS304, food contact PP and silicon

The part of the lid that contacts the water is made of stainless steel, safe and healthy

**Material** SUS304